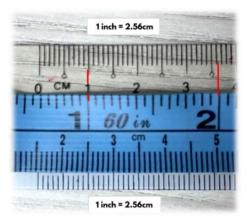

All Name Tags are at \$6.00, for each set of 8 pieces.

Prepare a cloth measuring tape and ensure that the tape is denominated in international incl

the tape is denominated in international inch value.

1 inch = 2.56cm.