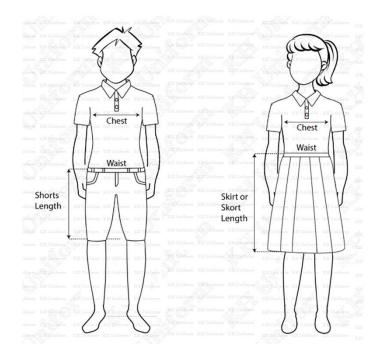

## **Chen Num Sing Department Store**

413 Bukit Batok West Ave 4 #01-206 Singapore 650413 Tel: 6565 8961 Tuesdays to Sundays (from 10am to 7pm) All measurements in inches.

| SHIRT \$10.00                              |       |      |    |       |    | -     | 1    |      |           |      |       |      |
|--------------------------------------------|-------|------|----|-------|----|-------|------|------|-----------|------|-------|------|
| Your Chest                                 | 26    | 28   | 30 | 32    | 34 | 36    | 38   | 40   | 42        | 44   | 46    | 48   |
| Length                                     | 17.5  | 18   | 19 | 21    | 22 | 23    | 24   | 24.5 | 25        | 25.5 | 26    | 26.5 |
| Suggested Size                             | 24    | 26   | 28 | 30    | 32 | 34    | 36   | 38   | 40        | 42   | 44    | 46   |
| <u>SHORTS \$10.00</u>                      |       |      |    |       |    |       |      |      |           |      |       |      |
| Your Waist                                 | 20    | 22   | 24 | 26    | 28 | 30    | 32   | 34   | 36        | 38   | 40    | 42   |
| Length                                     | 11    | 11   | 12 | 14    | 15 | 15.5  | 16   | 16.5 | 16.5      | 17   | 17.5  | 18   |
| Suggested Size                             | 20    | 22   | 24 | 26    | 28 | 30    | 32   | 34   | 36        | 38   | 40    | 42   |
| <u>BLOUSE \$10.00</u>                      | 26    | 28   | 2  | 0     | 32 | 34    | 36   | 38   |           | 12   | 44    | 46   |
| Your Chest                                 |       | -    | _  | -     |    |       |      |      |           |      |       |      |
| Length                                     | 17.5  | 18   | _  | .9    | 21 | 22    | 23   | 24   |           | 25   | 25.5  | 26   |
| Suggested Size                             | 24    | 26   | 2  | 8     | 30 | 32    | 34   | 36   | 3         | 88   | 40    | 42   |
| <u>SKIRT \$10.00</u>                       | 20    | 22   | 2  | 4     | 26 | 28    | 30   | 32   | 3         | 34   | 36    | 38   |
| Your Waist                                 | 15    | 15.5 |    | 6     | 17 | 18.5  | 19.5 | 20.5 |           | 21   | 21.5  | 22   |
| Length                                     | 20    | 22   |    | 4     | 26 | 28    | 30   | 32   |           | 34   | 36    | 38   |
| Suggested Size                             | 20    | 22   | 2  | 4     | 20 | 20    | 50   | 52   |           | 94   | 50    | 30   |
| <u>PE T-SHIRT \$7.00</u>                   | 23    | 25   | 2  | 7     | 29 | 31    | 33   | 35   | 3         | 37   | 39    | 41   |
| Your Chest<br>Length                       | 19    | 20   | 2  | 1     | 22 | 23    | 25   | 26   | 2         | 27   | 28    | 29   |
| Suggested Size                             | 26    | 28   | 3  | 0     | 32 | 34    | 36   | 38   | 4         | 10   | 42    | 44   |
| <u>PE SHORTS \$7.00</u>                    | 20-23 |      |    | 24-27 |    | 28-31 |      |      | 32-35     |      | 36-39 |      |
| Your Waist                                 | 14    |      |    | 14.5  |    | 14.5  |      | 15   |           |      | 17    |      |
| Length                                     |       | S    |    | M     |    | L     |      | XL   |           |      | 2XL   |      |
| Suggested Size                             | 3     |      |    | IVI   |    | L     |      |      | <u>^L</u> |      | 271   |      |
| <u>SOCKS \$2.20</u><br>Est. Foot Size (cm) | 19-20 |      |    | 21-22 |    | 23-24 |      |      | 25-26     |      | 27-28 |      |
| Suggested Size                             | S     |      |    | м     |    | L     |      |      | XL        |      | 2XL   |      |
|                                            |       |      |    |       |    |       |      |      |           |      |       |      |