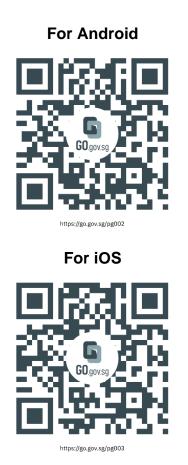

### Step 1 - Singpass Registration and 2FA Setup

Singpass is required for onboarding to Parents Gateway (PG). If you have not registered for a Singpass or have not set up the 2FA, please visit the Singpass website (https://www.singpass.gov.sg) or scan the QR code below to do so. Should you require further assistance, please call Singpass helpdesk at +65 6335 3533.

# Instructional guides to register for Singpass and set up Singpass 2FA

https://go.gov.sg/pg001

# Step 2 - Download Parents Gateway Mobile App

- a. Open the Apple App Store or Google Play Store app on your mobile phone.
- b. Search for the 'Parents Gateway' mobile app or scan the QR code below.

- c. Download and install the app on your phone.
- d. Enable 'Allow Notifications' to receive push notifications.