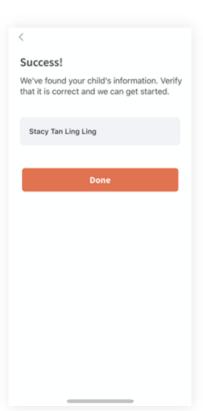

### Step 3 - How to onboard Parents Gateway

1. Tap on "Log in with Singpass"

2. Log in with your Singpass (and 2FA)

3. Tap on "Retrieve" to retrieve your child(ren)'s information

4. Tap on "Done" to complete the onboarding process