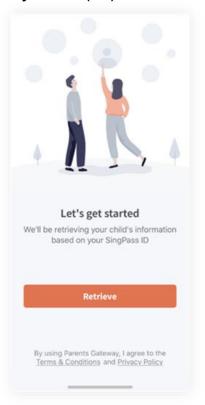

### Step 3 - How to onboard Parents Gateway

1. Tap on "Log in with Singpass"

2. Log in with your Singpass (and 2FA)

3. Tap on "Retrieve" to retrieve your child(ren)'s information

4. Tap on "Done" to complete the onboarding process