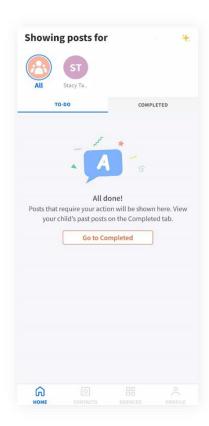

5. You should see your child(ren)'s initial(s) and announcements and/or consent forms posted by the school(s) (if any)