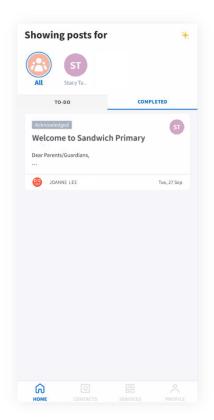

5. You should see your child(ren)'s initial(s) and announcements and/or consent forms posted by the school(s) (if any)