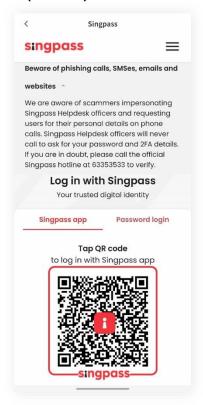

### Step 3 - How to onboard Parents Gateway

1. Tap on "Log in with Singpass"

2. Log in with your Singpass (and 2FA)

3. Tap on "Retrieve" to retrieve your child(ren)'s information

4. Tap on "Done" to complete the onboarding process